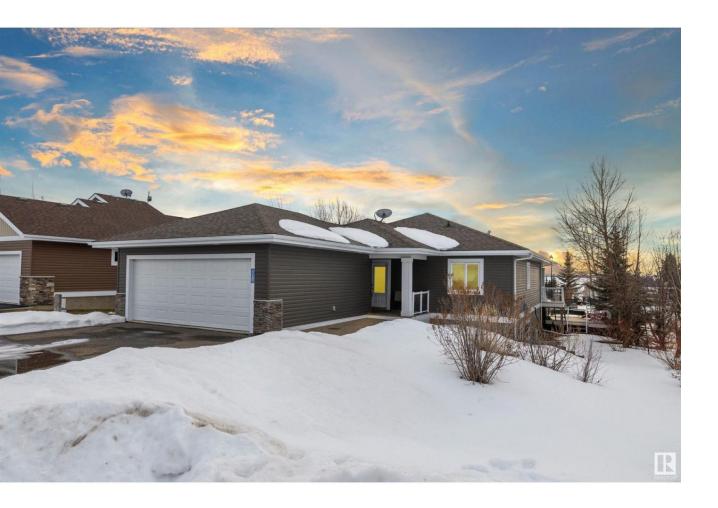

## Rural Lac Ste Anne County Alberta

\$639.900

Welcome to 517-55101 Ste. Anne Trail, a stunning bungalow nestled in the prestigious Estates at Waters Edge community. This exquisite 3 bed, 2 bath home offers over 2,400 sq ft of luxurious living space, thoughtfully designed to provide comfort & elegance. You'll be captivated by the open-concept layout featuring an island kitchen w/custom cabinetry & granite countertops. The dining area seamlessly flows into a bright living room, where large windows fill the space w/natural light. The Primary is a true retreat, w/custom closet & 5 pc ensuite offering modern fixtures & finishes & heated flr. The basement is complete w/in-flr heat, family rm, rec rm, two bdrms & a 3 pc bath. Step outside to the south-facing covered deck, an ideal spot for morning coffee or evening gatherings, all while enjoying unobstructed views. The property also incl an oversized dbl garage w/heated flr & one bay extending 30 ft deep, perfect for storing vehicles & rec equipment. Experience the epitome of Waters Edge living! (id:6769)