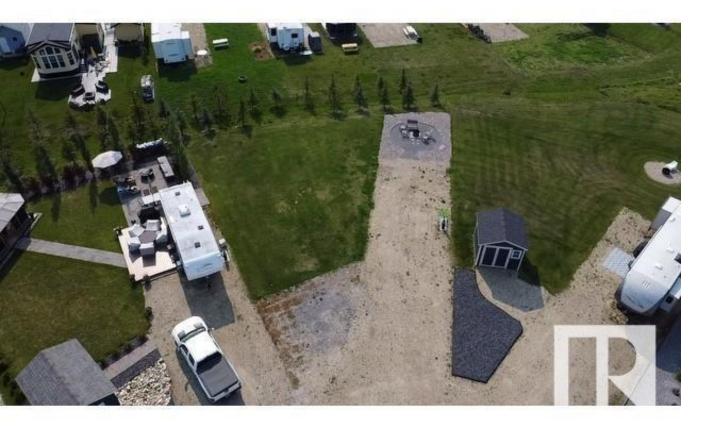

## Rural Parkland County Alberta

\$178,800

Trestle Creek Golf & RV Resort - Your Perfect Getaway! This is your chance to own a piece of paradise in a one-of-a-kind resort! Located just 45 minutes west of Edmonton, this pie-shaped lot is close to endless outdoor activities, ideal for family time, friends, or a golf weekend. Enjoy walking distance to washrooms, showers, and laundry facilities. Just a short golf cart ride away, you'll find thrilling waterslides, ziplining, water skiing, a sandy beach, playgrounds, tennis courts, basketball nets, and a baseball field. Winter fun is just as abundant, with outdoor activities for every season. Relax by cozy campfires, join events hosted by the social committee, and enjoy a summer full of golf and new friends. Plus, bonus: water, sewer, and Wi-Fi are included! Come experience Trestle Creek - the perfect mix of adventure, relaxation, and community! (id:6769)