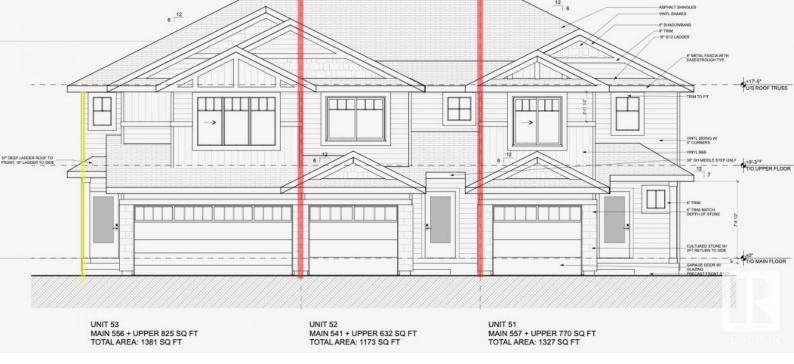

## Edmonton Alberta

\$344,980

Welcome to Skylark 87 located just minutes south of St. Albert. Trumpeter on Big Lake is taking flight with over 300 acres of rolling hills, mature woodlands and natural wetlands. Trumpeter is home to a wide variety of wildlife, over 220 bird species, and now you can make this exceptional location your home too. This exceptional 2 storey townhome features quality finishing throughout including quartz counter tops, vinyl plank flooring, ceramic tile backsplash, ceramic tile floors, stainless appliances, and so much more. The open concept main floor has a cozy kitchen with peninsula island overlooking the dining room, and stylish living room. The upper floor features a generous master w/walk in closet and 4 piece ensuite, 2 additional bedrooms, & the laundry