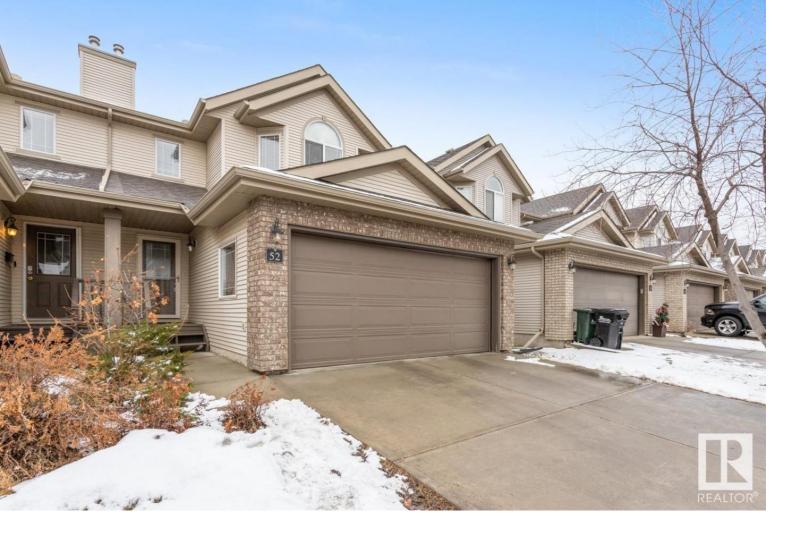

## 155 CROCUS Crescent 52 Sherwood Park AB

\$344,900

Welcome to Cravenbrook where you will find this immaculate home featuring 2 bedrooms, 3.5 baths, DOUBLE GARAGE, NEW ROOF & LOW CONDO FEES! A charming verandah invites you into find a spacious entrance that leads to a functional layout. The kitchen offers plenty of cabinets, corner pantry, stainless steel appliances & peninsula island that overlooks the dining & living room with hardwood flooring, corner fireplace & bursting with natural light. Complimenting the space is a guest bath & access to the double garage. Moving upstairs you will find 2 king sized PRIMARY SUITES, both with walk in closets & 4pc bathrooms. Fully finished basement offers an entertaining sized rec room (with plenty of space to make a 3rd bedroom), 4pc bath & tons of storage. LOVE the fenced, SOUTH yard with deck. Awesome location just steps away from Lakeland Elementary School, parks, trails, shopping & all amenities. Quiet & well managed complex with low condo fees makes this a perfect place to call HOME.