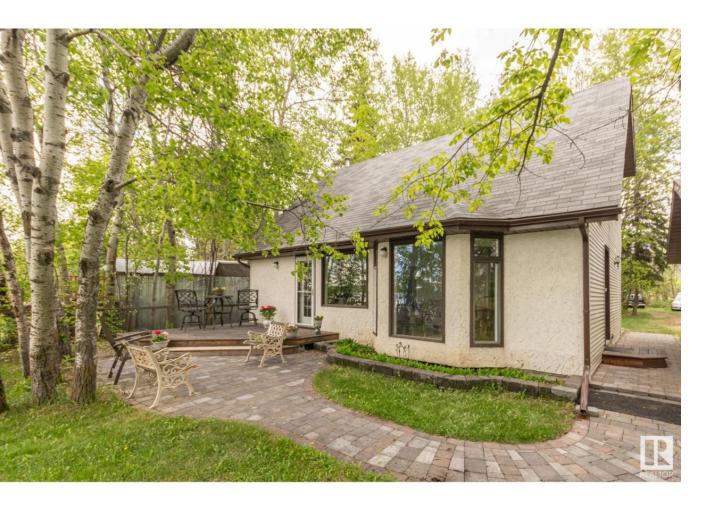

## Rural Strathcona County Alberta

\$417,000

CITY WATER, LAKE FRONT. IT DOESN'T GET ANY BETTER. THIS UPGRADED 1 1/2 STOREY HOME BOASTS SOARING VAULTED CEILINGS AND LOTS OF LAKEFRONT WINDOWS. A VERY CLEAN AND WELL KEPT HOME WITH 3 SPACIOUS BEDROOMS, 2 FULL BATHS INCLUDING A LARGE MASTER BEDROOM WITH A FULL BATH AND LAUNDRY. JUST A 20 MINUTE DRIVE TO SHERWOOD PARK WITH PAVED ROADS ALL THE WAY. ANTLER LAKE ALSO HAS A MUNICIPAL WATER SYSTEM AND GARBAGE PICK UP. AN OVERSIZED SINGLE GARAGE AND LAKEFRONT DECKING ARE VERY NICE FEATURES OF THE PROPERTY. (id:6769)