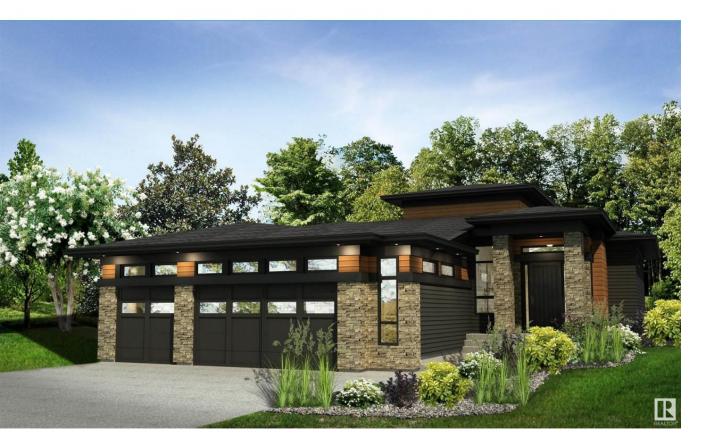

## St Albert Alberta

Welcome to this stunning custom-built bungalow located in Erin Ridge North. Designed and built by Veneto Custom Homes, this 1,650 sq. ft. residence on the main floor, combined with an additional 1,300 sq. ft. of fully developed walk-out basement, offers a perfect blend of luxury, comfort, and practicality, ideal for age-in-place living. This home features three spacious bedrooms and 2.5 beautifully designed bathrooms. The primary suite is a true retreat, offering a spa-like ensuite that exudes relaxation and elegance. The open-concept main floor is thoughtfully designed with high-quality finishes, creating an inviting space for both daily living and entertaining. The triple car garage provides ample room for vehicles and extra storage. Downstairs, includes two bedrooms, a large recreation room, and a stylish wet bar, perfect for hosting gatherings or enjoying family time. Situated in a prime location, this home offers easy access to parks, schools, and all the amenities Erin Ridge North has to offer. (id:6769)