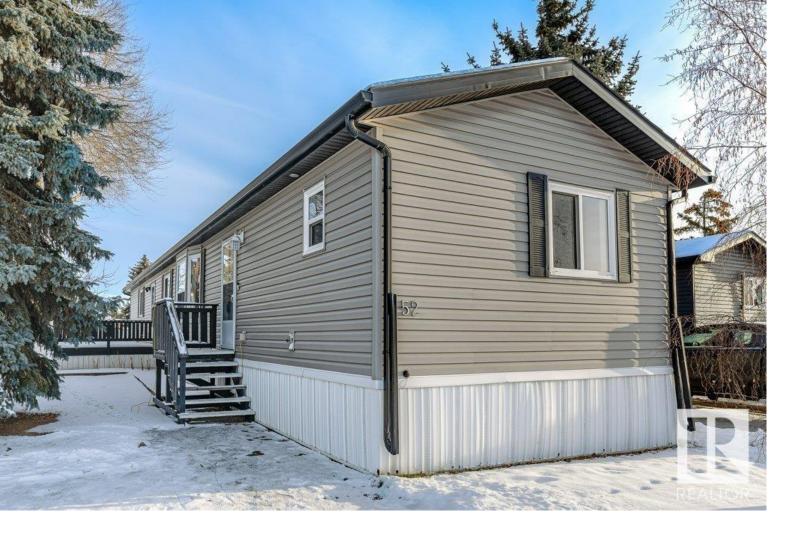

## Edmonton Alberta

\$154,000

Move right in to this 2011 Jandel Modular home! This original owner home has 3 bedrooms and 2 bathrooms, it also features both a high efficiency furnace and high efficiency hot water tank! Conveniently located near the park entrance and featuring visitor parking steps away! The master bedroom features a full 4 piece ensuite and walk in closet. On the opposite end of the unit there are two more bedrooms and a full bathroom. This is separated by a spacious living room with vaulted ceilings. The kitchen is nicely equipped with neutral white appliances. Added bonus is central air conditioning, heat tape on plumbing lines, comes with five appliances and two parking stalls. Step outside into the yard that has a large deck for enjoying the summer and also a shed. Excellent opportunity to own a newer home that is also affordable. Lot rent is \$722. Property is sold as is where is. (id:6769)