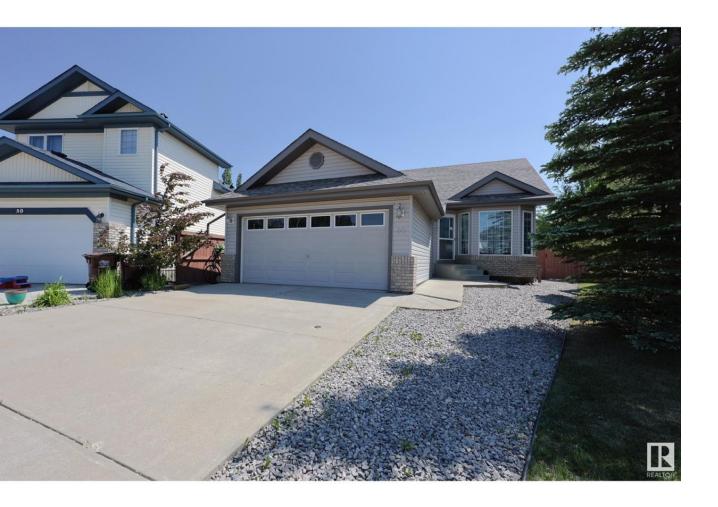

## St. Albert Alberta

\$529.900

ORIGINAL OWNER BUNGALOW on a Pie Lot in a quiet Cul De Sac. CLOSE TO PARKS, all levels of Schooling and easy access to Edmonton via Ray Gibbon. This home was LOVED AND CARED FOR since day 1. Laminate floors flow throughout this home FILLED WITH NATURAL LIGHT. Formal living room under the VAULTED CEILINGS. Oak Kitchen with EXTRA CABINETS, a corner pantry and Dinette with DOUBLE GARDEN DOORS to the deck. SOUTH BACK YARD with extensive PAVING STONE PATIO and fire pit plus a storage shed. PRIVATE GARDEN hosts flowers, fruit and vegetable plantings with ROOM TO GROW. Primary suite has WALK IN CLOSET AND ENSUITE with shower. Bedroom 2 has an extra deep closet with MAIN FLOOR LAUNDRY set up. Bedroom 3 is similar in size with a full bath adjacent. BASEMENT IS FULLY DEVELOPED with a 4th bedroom, MASSIVE REC ROOM, another full bath, plus a second laundry room with EXTRA STORAGE and work space. Garage is INSULATED AND FINISHED. This home has been Meticulously Cared For and is MOVE IN READY! (id:6769)