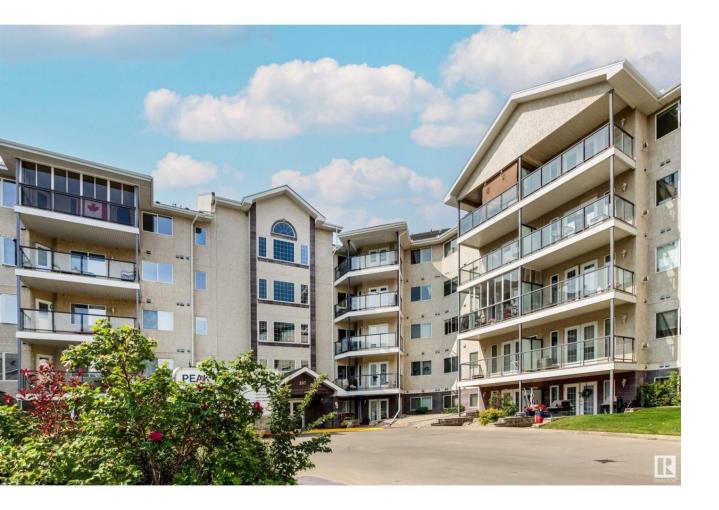

## Edmonton Alberta

Welcome to this gorgeous top-floor, corner end-unit condo featuring an open floor plan w/ rich hardwood floors & ceramic tile throughout. This former show suite is one of only two uniquely designed units in the complex, featuring elevated 10 ft ceilings in the living room, allowing for striking arched windows that enhance the spacious feel. Beyond the corner gas fireplace, you'll find a large, covered balcony w/ sweeping views. The stylish kitchen features a large center island w/ bar seating, warm oak cabinetry, S/S appliances & a corner pantry. The large primary bdrm includes a spacious walk-in closet & a 4-piece ensuite w/ a jetted tub. A 2nd bdrm w/ a built-in Murphy bed doubles as a guest room or home office. Enjoy heated underground parking w/ a designated storage room. Some of the many amenities this complex offers include a carwash bay, workshop, large gym, sauna, steam room, party room & more. Being adult-only, this building offers unparalleled comfort & convenience in a quiet, inviting setting (id:6769)