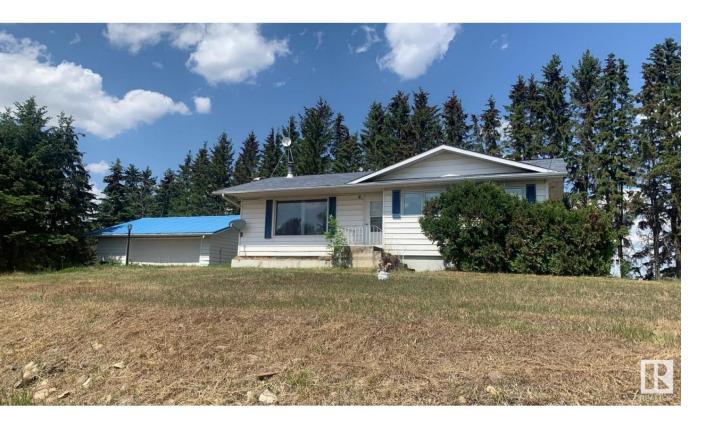

## Rural Parkland County Alberta

\$749.000

Here is a superb 10 acres located on busy Garden Valley Road with great exposure for someone looking to get county approval for a high traffic exposure to operate a business be it a hobby farm, a micro brewery, garden center teahouse, gift shop or some other destination venue close to two major centers. There is a second home on the property that (with county approval) would be ideally suited for such a venue. Lots of infrastructure includes a 54' X 80' shop, two (2) Quonsets and a couple other older buildings. Fully fenced with new 5 wire fencing. WOW and another 8.99 acres adjacent (not listed) that could be available for expansion (id:6769)