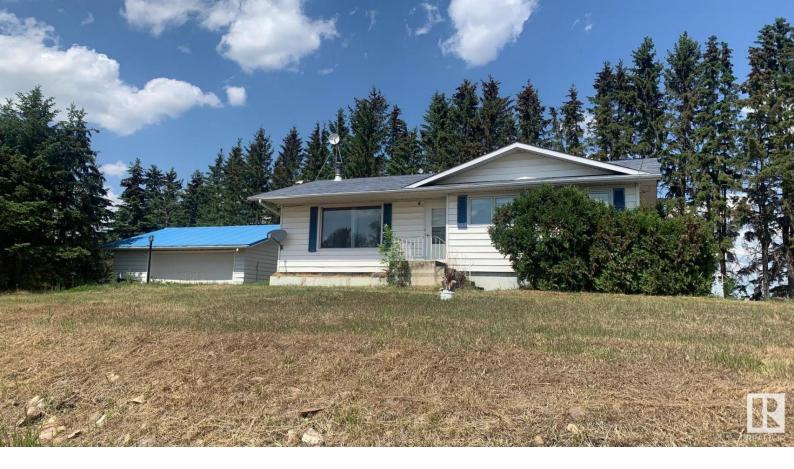

## 52007A Range Road 271 Rural Parkland County AB \$749,000

Here is a superb 10 acres located on busy Garden Valley Road with great exposure for someone looking to get county approval for a high traffic exposure to operate a business be it a hobby farm, a micro brewery, garden center teahouse, gift shop or some other destination venue close to two major centers. There is a second home on the property that (with county approval) would be ideally suited for such a venue. Lots of infrastructure includes a 54' X 80' shop, two (2) Quonsets and a couple other older buildings. Fully fenced with new 5 wire fencing. "WOW" and another 8.99 acres adjacent (not listed) that could be available for expansion