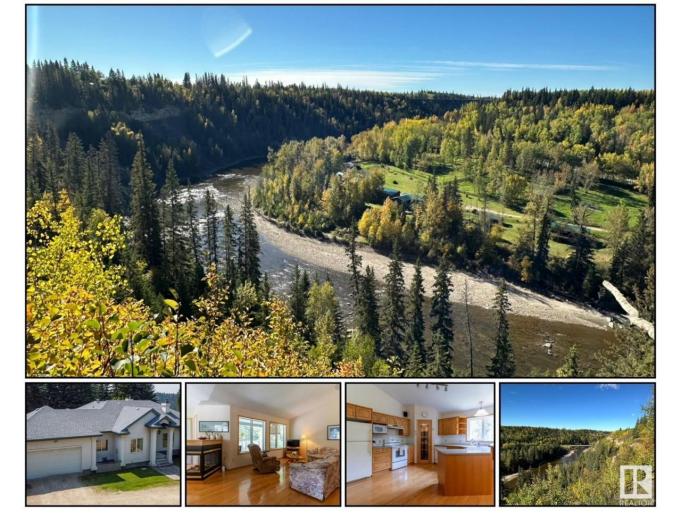

## Rural Parkland County Alberta

Stunning bungalow on 10.87 acres within the town of Entwistle. You can enjoy the breathtaking view of the Pembina River right outside your back dr. This home features 3 bdrms, 3.5 baths, and a fully developed bsmt. The spacious entrance & liv rm both boast in-floor heating. The great Rm showcases an open concept with vaulted ceilings, a 3-sided gas fireplace, & hardwood flooring. A garden dr opens to a lg deck overlooking a beautiful, treed paradise. Down the hall, a 4-piece bath separates the primary bedroom with a 6pc ensuite from a secondary bdrm. The lower level invites relaxation for the family with a wood stove, perfect for our cold winters. A lg recreation Rm provides ample space for family time, complete with a 3pc bath and a 3rd bdrm. The bsmt has been conveniently roughed-in for a future in-suite with separate laundry & a cold rm. The O/S dbl garage has in-floor heat & storage. Additional conveniences include a nearby school for grades 1-9, city water/sewage & the potential for subdividing. (id:6769)