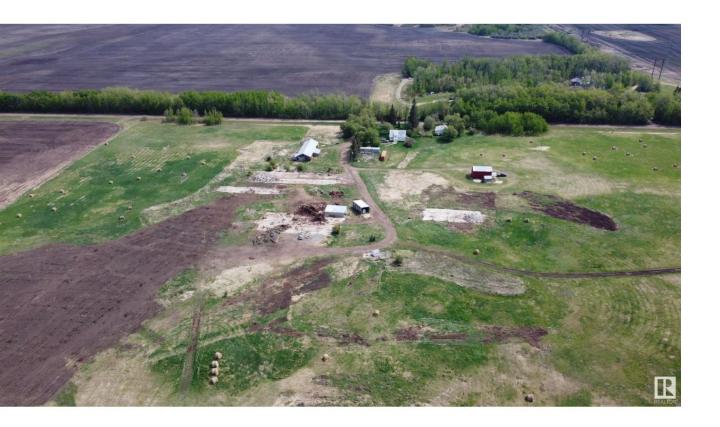

## Rural Parkland County Alberta

\$1,299,000

Pristine location! Centrally located approximately 10 mins from Edmonton, Spruce Grove, or Devon. Over 80 acres of land with 2 homes. The main home has been substantially upgraded with newer windows, rigid foam insulation, upgraded kitchen, 100-amp panel and newer bathrooms. Stop renting commercial space when you can bring your business home. There is a 24' x 36' shop with a 18' x 16' door, 32' x 100' barn, storage shed 15' x 44' and a couple cement pads from where the old barns where. This property already generates income with an agreement to farm the land, currently rented older farmhouse and an agreement with Altalink. This property would be great for anyone who currently has a business and or is looking at starting a business as the property already generates some revenue to offset expenses. This property will only increase in value if and when someone can develop it. (id:6769)