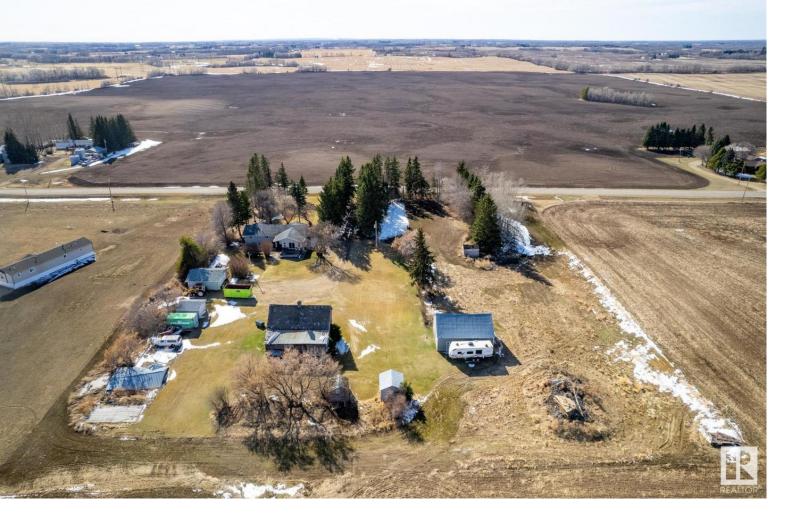

## 52025 RGE RD 12 Rural Parkland County AB

\$499,900

Nestled on 3.35 acres, this spacious home has been a cherished part of the family for years. Lovingly maintained, it exudes a sense of pride of ownership! With 1500 sq ft, 3 bedrooms, and 2 bathrooms, this cozy abode invites you to create your own memories. The delightful 3-season sunroom beckons, offering a serene space to enjoy the changing seasons. As you drive down the tree-lined driveway, you'll feel the connection to the land. The outbuildings—a barn, a pump house/woodworking shop, and additional sheds—tell stories of hard work, creativity, and self-sufficiency. The double detached garage is a hub for tinkering, and dreams. And that huge garden? It's a canvas for your green thumb. Privacy surrounds you, yet convenience is at your doorstep. Minutes from the highway, you can easily reach Spruce Grove, Edmonton, and the airport. The newer windows, siding front & back deck add to the homes charm, while the spacious master ensures your personal retreat. This home is a legacy waiting for it's next chapter!