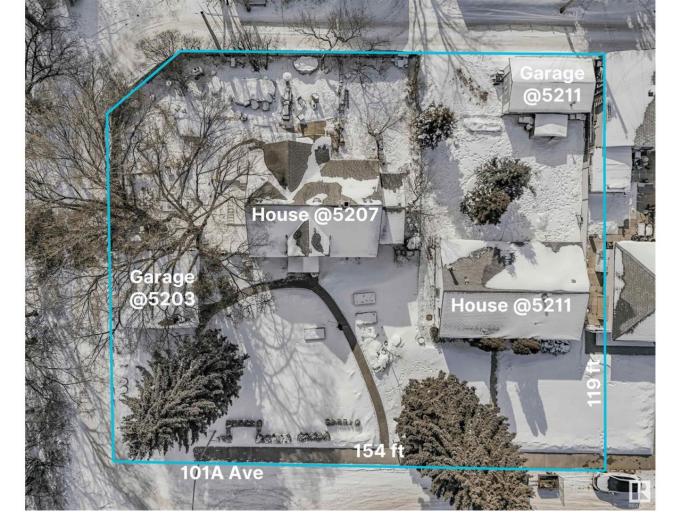

## Edmonton Alberta

\$926,175

INVESTORS & BUILDERS! Incredible development opportunity in Fulton Place! A rare 4 adjacent lots totaling 1683 SQM, zoned RS (Small Scale Residential) Total Lot dimensions: 154ft wide x 119ft deep. Perfect for multi-residential, dream homes, duplexes, townhouses, basement suites, garage/garden suites, or a multi-family infill. Two existing bungalows with garages and month-to-month renters offer immediate cash flow while you plan your project. Ideally located minutes from downtown, within walking distance to Capilano Mall, and close to Gold Bar Park, river valley trails, Rundle Park, and Hardisty Fitness Centre. Top schools like Hardisty, McEwan, and King's College add to its appeal. A prime opportunity in a thriving, well-connected community--don't miss your chance to invest in Fulton Place! To be sold with adjacent lot 5211 101A Ave for \$1,325,000. (id:6769)