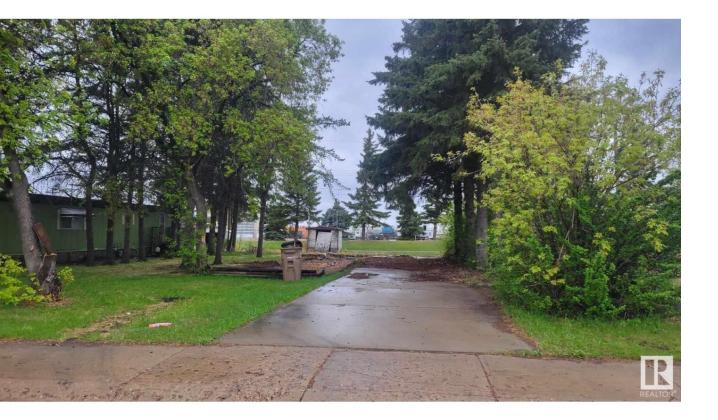

## Boyle Alberta \$18,500

BOYLE - BEAUTIFUL TREED LOT WITH PAVED DRIVEWAY FOR SALE. GREAT ACCESS FRONT & BACK... are you looking for a nicely treed lot in a quiet town to put a manufactured home on? Look no further. this one just had a mobile removed last spring and has a paved driveway. waiting for a new home to arrive. \*\*shed has been removed. some levelling may be needed. There is a playground very closeby, a short walk to the k-12 school, Youth Centre, fitness centre, Seniors centre, grocery store, pharmacies, arena, library & more. Walking distance to amenities. several lakes nearby to enjoy. Boyle is located 2.5 hr south of Ft McMurray, and 1.5hr north of Edmonton, just off hwy 63. \*\*MAKE AN OFFER\*\* (id:6769)