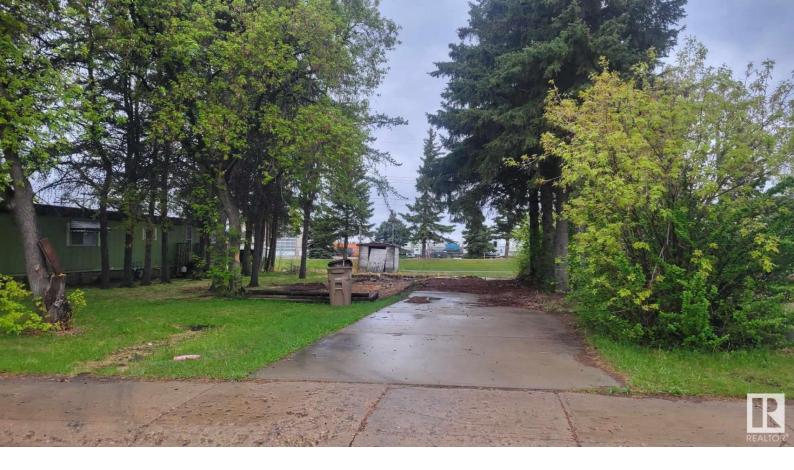

## 5206 3 Avenue Boyle AB \$18,500

BOYLE - BEAUTIFUL TREED LOT WITH PAVED DRIVEWAY FOR SALE. GREAT ACCESS FRONT & BACK... are you looking for a nicely treed lot in a quiet town to put a manufactured home on? Look no further. this one just had a mobile removed last spring and has a paved driveway. waiting for a new home to arrive. \*\*shed has been removed. some levelling may be needed. There is a playground very closeby, a short walk to the k-12 school, Youth Centre, fitness centre, Seniors centre, grocery store, pharmacies, arena, library & more. Walking distance to amenities. several lakes nearby to enjoy. Boyle is located 2.5 hr south of Ft McMurray, and 1.5hr north of Edmonton, just off hwy 63. \*\*MAKE AN OFFER\*\*