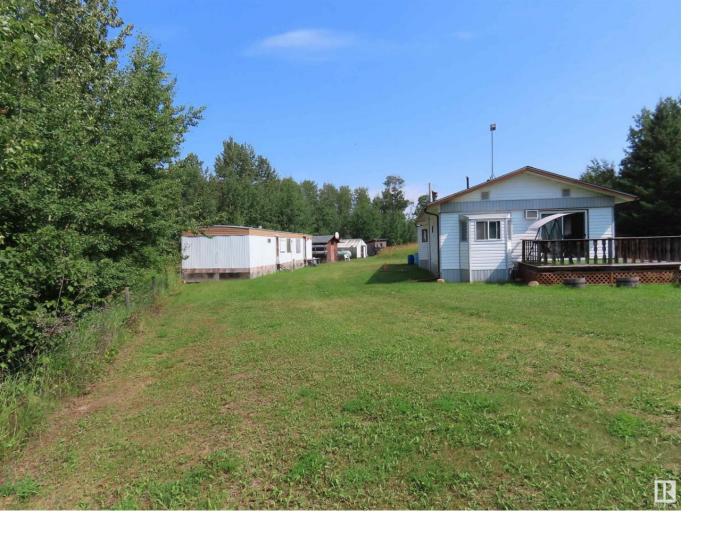

## Rural Lac Ste Anne County Alberta \$1,225,000

A FULL SECTION OF LAND! 630 acres in bush and pasture with 3 bedroom, 1 bathroom 1200 sq ft home, with additional 975 storage mobile. Propane tank, furnishings, and tools are included in sale price. Located near Darwell. The possibilities are endless with this much land. Currently rented to local farm. 4 quarters can be easily separated. Currently used for grazing, fully fenced perimeter. Grazing tenant would like to continue if possible. (id:6769)