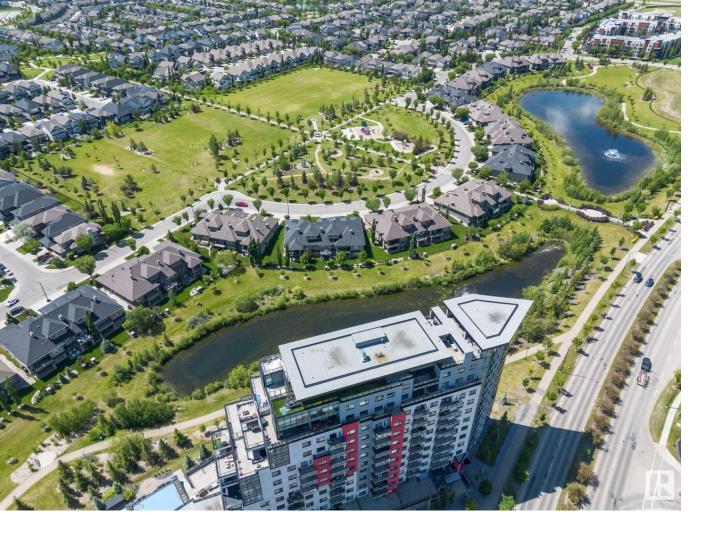

## 5151 WINDERMERE Boulevard 521 Edmonton AB

\$498 000

This 5th-floor 2 Bedroom PLUS den VILLA with your own PRIVATE ELEVATOR Experience luxurious living with its expansive South, West & North views. Features include: PRIVATE ELEVATOR - direct access from the ground floor to the villa, ensuring privacy & ease of entry. PANORAMIC VIEWS - large floor to ceiling windows provide unobstructed views of the lush greenery, pond and city skyline. INTERIOR DESIGN - open concept maximizes natural light & space. Finishes include hardwood floors throughout, quartz countertops, gourmet kitchen w/ SS appliances, large island, double sided gas fireplace & there's TWO balconies extending the living space outdoors. The master ensuite bath features a walk-in tub & double vanities. AMENITIES - close to everyday conveniences & excellent transport links ensuring easy commutes. 2 TITLED parking stalls. Titled STORAGE unit SECURE building w/ concierge service. This Villa offers a perfect blend luxury, comfort & practicality, making it an exceptional place to call home.