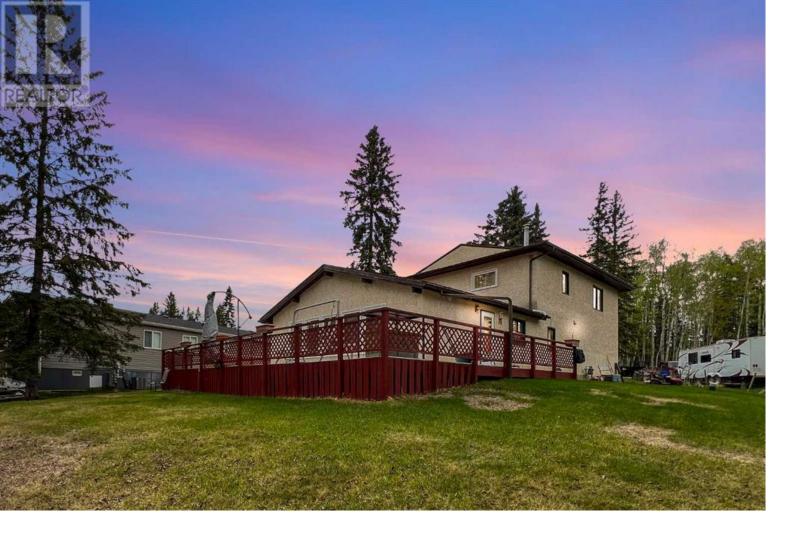

## 521 PARK Drive Rural Athabasca County Alberta

\$349,900

Welcome to S.V OF BONDISS AT SKELETON LAKE!! This 4 season, 2 story home features gleaming hardwood floors, tons of natural lighting with big windows. The kitchen has tons of cabinets and counter space with a large separate dining area for the gathering of friends and family. The bright and very large living room has tons of windows and easy access to the wrap around deck plus main floor also features a 2 pc powder room and flex area with easy access to the large double attached heated garage (27x24). Upstairs boasts 3 large bedrooms and the primary has its own walk in closet, main 4pc bathroom and separate laundry area for convenience. Over 18000 SQ FT lot allows you to enjoy the back yard or the drive through driveway out front. The lake and public park is just a short walk from the home, with the golf course only 5 minutes away as well. Lake access without the huge lake front pricing. Skeleton Lake area is known for swimming, fishing, boating, quadding, golfing, biking, enjoying camp fires and making great memories. Located only 10km from Boyle, 1.5 hrs from Edmonton, 2.5 hrs from Fort McMurray. Don.t miss out on lake life- come check it out TODAY! SEPTIC TANK IS 1500 GAL, WATER SOURCE IS A BORED WELL (id:6769)