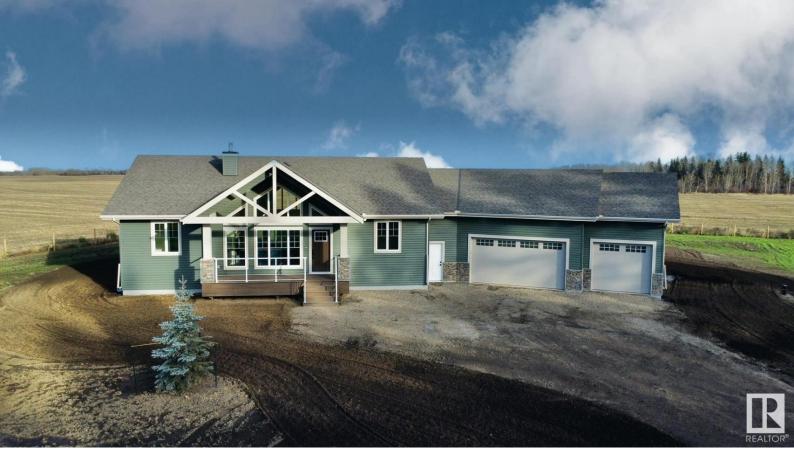

## 52103 RGE ROAD 280 Rural Parkland County AB \$949,000

Acreage living at its finest. This BRAND NEW home is only minutes from Stony Plain! Features include and open-concept layout, vaulted ceiling, vinyl plank flooring, a cozy gas fireplace in the living room with built in shelving. Chef's kitchen with two tone cabinetry, upgraded appliances, and quartz countertops. A massive walk in pantry, 4 total bedrooms with a king size master suite. ICF foundation ensuring the outmost warmth and efficiency. Fully finished basement with large bedrooms and 9' high ceiling. A wall of windows capitalizes on the endless views. Triple pain windows and R50ceiling insulation are just a few of the upgrades. The home also Includes a large heated triple car garage, brand new drilled well and septic system. This lot is out of subdivision and has a fenced area for you horses. New home warranty included through progressive.