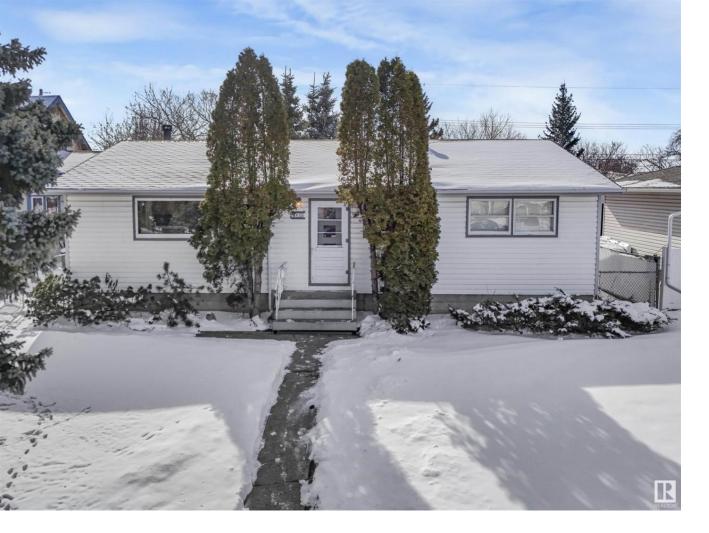

## Edmonton Alberta

\$398.825

INVESTORS & BUILDERS! Incredible development opportunity in Fulton Place! A rare 4 adjacent lots totaling 1683 SQM, zoned RS (Small Scale Residential) perfect for multi-residential, dream homes, duplexes, townhouses, basement suites, garage/garden suites, or a multi-family infill. Two existing bungalows with garages and month-to-month renters offer immediate cash flow while you plan your project. Ideally located minutes from downtown, within walking distance to Capilano Mall, and close to Gold Bar Park, river valley trails, Rundle Park, and Hardisty Fitness Centre. Top schools like Hardisty, McEwan, and King's College add to its appeal. A prime opportunity in a thriving, well-connected community. Don't miss your chance to invest in Fulton Place! To be sold with adjacent lots at 5203, 5207, and 5209 101A Ave for \$1,325,000. (id:6769)