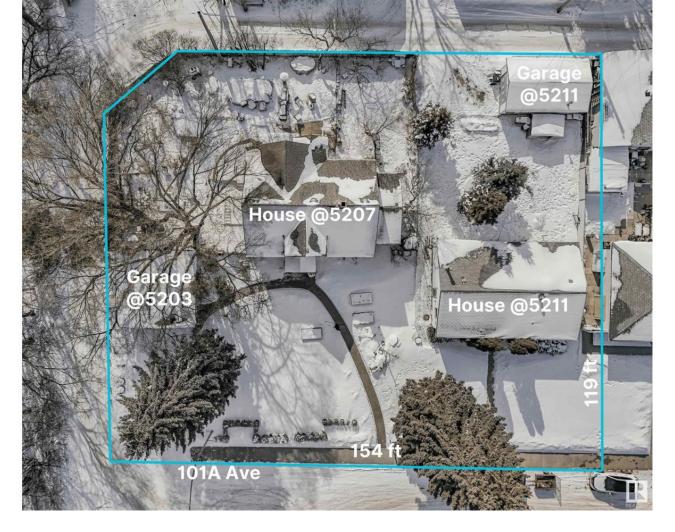

## Edmonton Alberta

INVESTORS & BUILDERS! Incredible development opportunity in Fulton Place! A rare 4 adjacent lots totaling 1683 SQM, zoned RS (Small Scale Residential) perfect for multi-residential, dream homes, duplexes, townhouses, basement suites, garage/garden suites, or a multi-family infill. Two existing bungalows with garages and month-to-month renters offer immediate cash flow while you plan your project. Ideally located minutes from downtown, within walking distance to Capilano Mall, and close to Gold Bar Park, river valley trails, Rundle Park, and Hardisty Fitness Centre. Top schools like Hardisty, McEwan, and King's College add to its appeal. A prime opportunity in a thriving, well-connected community. Don't miss your chance to invest in Fulton Place! To be sold with adjacent lots at 5203-5209 101A Ave for \$1,325,000. (id:6769)