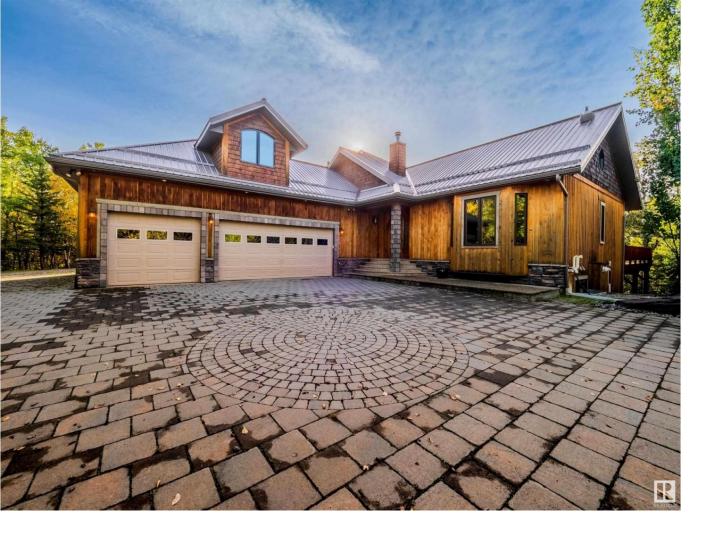

## Rural Strathcona County Alberta

\$2,499,702

Backs onto vast, pristine and isolated Crown land formerly North Cooking Lake....THE ULTIMATE RANCH.....NEARLY 80 ACRES....JUST 15 MINUTES EAST THE CITY....0VER 10,000 SQ FEET OF SHOP....0VER 6000 SQ FOOT CUSTOM HOUSE....PERCHED INTO A HILLSIDE....~!WELCOME HOME!~ INVITED INTO YOUR WINDING DRIVEWAY, IT FEELS LIKE A MOVIE SET. Double doors into the large foyer, natural light is everywhere. Stunning gourmet kitchen with U-shaped island, and the heart of the home surrounds. Primary retreat has it all, spa ensuite, large closet and access to the 4 season room. Kids wing has the neatest connecting room in the closet(you'll see!) Plus a bonus room above the garage! Basement has another massive rec room, theatre room & so much more! Yard & landscaping has been meticulously crafted. Now the shop... steel frame, footprint is 5000 sq ft, structural slab with full basement, wash bay, and also mezzanine space with extra storage, office and bathroom. I could NOT cover the extras this property has on a 100 pages! (id:6769)