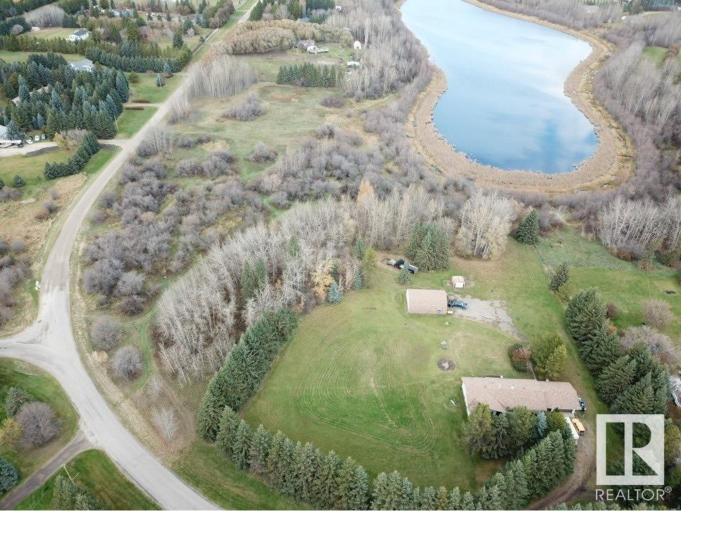

# Spruce Grove Alberta

For Rent - Available August 1 Dog Friendly | Private Acreage Living Just Minutes from Spruce Grove Enjoy peace, privacy, and space with this large bungalow offering 1,850 sq ft on the main floor, set on 3.5 treed and gated acres backing onto a quiet lake. Just a few minutes south of Spruce Grove and Stony Plain, this recently renovated home combines the tranquility of country living with the convenience of nearby amenities. Home Features: 3 Bedrooms | 3 Bathrooms 1,850 sq ft on the main floor Large ranch-style kitchen Double car garage Spacious deck for entertaining (not lake-facing) Newer furnace Gated entrance with a tree-lined driveway Fully fenced - dog friendly Utilities and shop use not included Rent: \$3,100/month Available: August 1 A rare rental opportunity--private, peaceful, and just minutes to town. (id:6769)