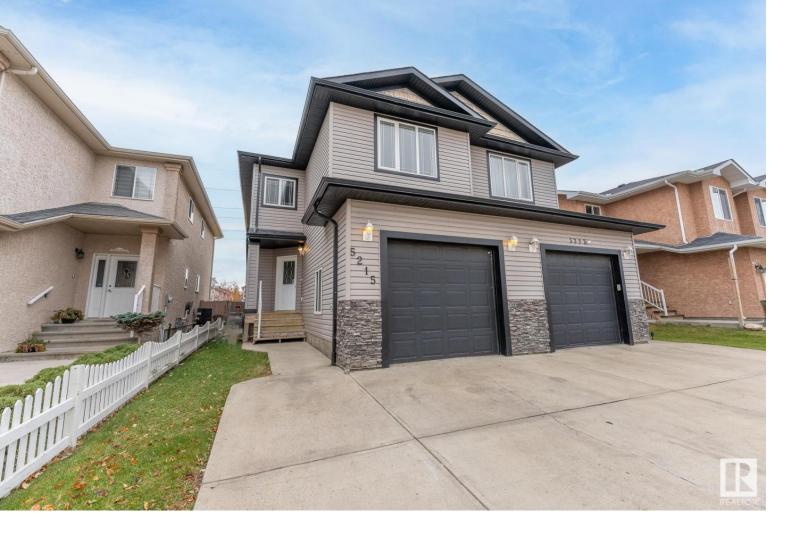

## 5215 164 Avenue Edmonton AB \$379,900

PREMIUM HALF DUPLEX! Located on a quiet cul-de-sac in Hollick Kenyon and BACKING ONTO GREENSPACE, this 4 bedroom, 3 bath home has been nicely upgraded with gorgeous hardwood and tile flooring. The open concept floor plan offers over 1500 sq.ft. of living space with a spacious kitchen, corner pantry and plenty of rich dark expresso cabinetry. The bright living room is anchored by a modern corner fireplace and is open to the dining area with patio doors to the SOUTH facing deck. Upstairs are 4 generous bedrooms, family bathroom and a large primary bedroom with 4 pce ensuite. The partially finished basement has a family room and plenty of storage space. The attractive exterior has stone accents, attached garage and a private fenced yard with deck. Close to great schools, major shopping, parks and trails - this affordable home checks all the boxes!