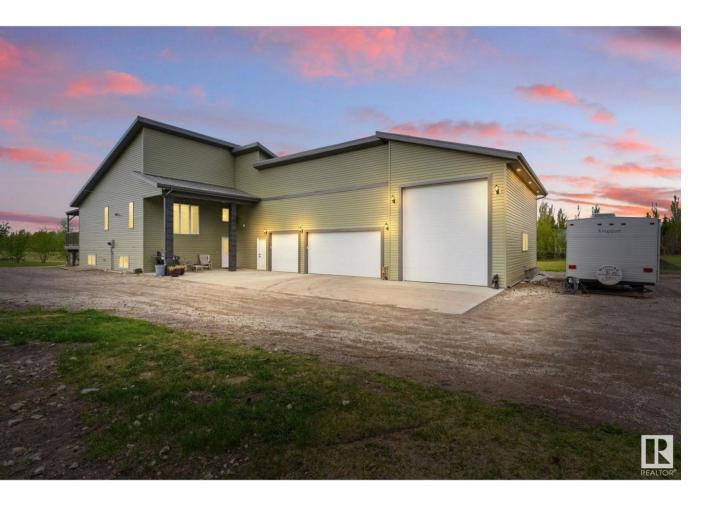

## Rural Strathcona County Alberta

This 3 BED, 3 FULL BATH, 2023 BILEVEL has a 1542 sq.ft. ATT. GARAGE with RV PARKING and sits on 9.88 ACRES less than 15 min away from Sherwood Park & Ardrossan! 4 acres GRASSED and the entire property FENCED. Quality exterior vinyl and METAL ROOF with LIFETIME WARRANTY. A 63mil gravel drive and massive concrete parking pad. The backyard has a large CONCRETE PAD and COVERED COMPOSITE PATIO, plus a FIREPIT for enjoying sunsets. MODERN FINISHES throughout with QUARTZ counters, black hardware and fixtures, TILE and VINYL PLANK flooring. A comfortable living room with electric FIREPLACE opens to a FULL DINING ROOM. The kitchen has SS appliances, sink and hood, beauty 4'x2' tiles, and a pantry. MAIN FLOOR LAUNDRY with sink and ample storage. BASEMENT IS FULLY FRAMED for 3 more beds, rough plumbed bath and future kitchen. 2 FURNACES, A/C, plumbed for gas BBQ and garage heater, PVR SECURITY, central vac plumb, custom blinds, giant garden, large CISTERN & close to water station, garage panel, and much more! (id:6769)