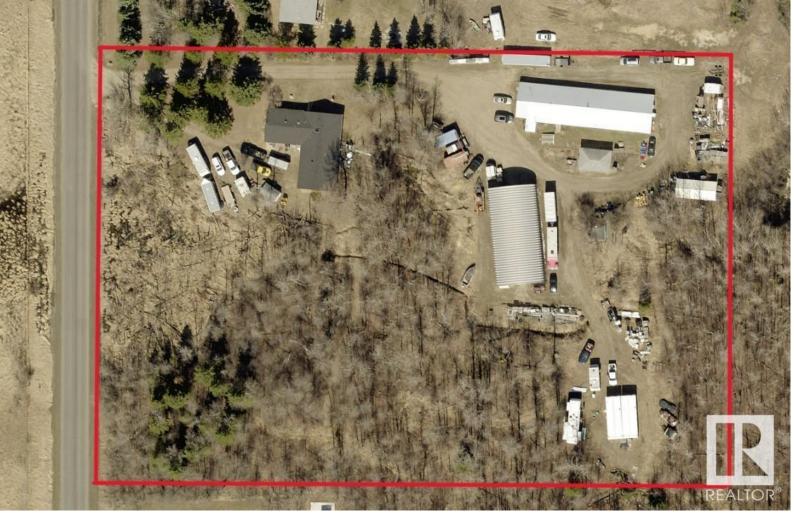

## 52175 RGE RD 220 Rural Strathcona County AB \$499,899

This one of a kind property is ideal for someone who wants to protect their valuable belongings from the elements inside a heated storage facility with ample space for items big or small. Have you dreamt of your very own man cave to disappear into with a magnitude of storage and work space for all your quads, bikes, sleds or cars. Then look no further! Located just minutes from Sherwood Park leads you to find this amazing OPPORTUNITY! Buildings galore surround the 4.16 beautifully treed acres. Let's start with the 40'x80' steel Quonset with 22' high ceilings with 16'x14' overhead doors on sturdy screw piles. Second building (Old Bard) features 3000+sqft, 2 furnaces, concrete floor perfectly converted into the ultimate MAN CAVE, GARAGE, WORKSHOP OR STORAGE space! Private yard has many graveled parking pads & space for your RV's boats or trailers! All this plus an 1864 sqft bungalow with many renovations and set up with 2 INDEPENDENT SUITES! The possibilities are endless on this private, tranquil acreage!