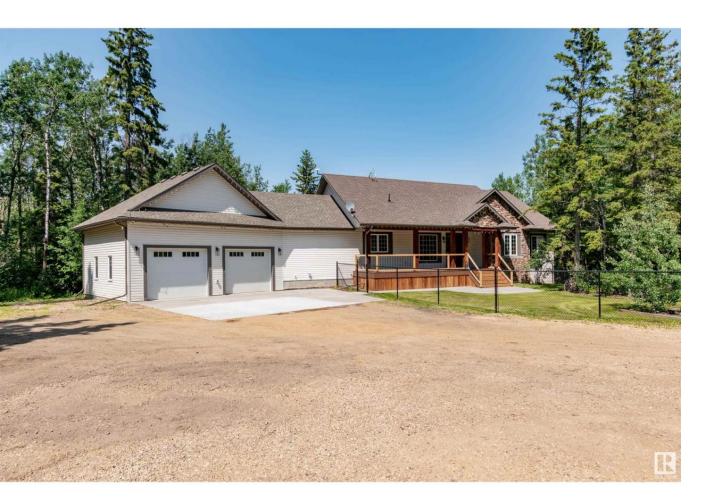

## Rural Strathcona County Alberta

\$970,000

EXTENSIVELY RENOVATED! AWESOME DETACHED GARAGE/SHOP! This gorgeous custom built ICF bungalow is situated on 5.02 acres in a beautifully treed private setting. Only 10 minutes from Sherwood Park! TRIPLE ATTACHED GARAGE. Featuring an amazing open floor plan with 2067 square feet plus a FULLY FINISHED BASEMENT! Large entry way, vinyl plank flooring, huge living room and gorgeous wood-burning fireplace. Stunning kitchen with Quartz counter tops, beautiful cabinetry & stainless steel appliances. Main floor laundry and mud room. MASSIVE DECK with hot-tub! Lovely front deck as well! 3 bedrooms on main & 4 piece bathroom. Gorgeous 5 piece ensuite in Primary Bedroom plus walk-in closet. Fabulous basement with large family room, new flooring, 2 additional bedrooms, 4 piece bathroom, utility room & storage space. The heated shop including the mezzanine is 1536 square feet & has a 4 piece bathroom. Septic tank and field and 4500 gallon cistern. Nothing to do but move in and enjoy the best of country living today!! (id:6769)