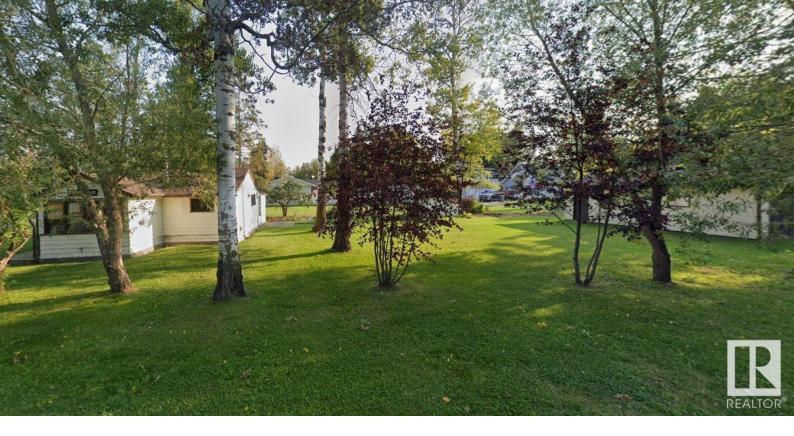

## Rural Lac Ste Anne County Alberta \$150,000

Fully Serviced cottage set on a double corner lot measuring just over a third of an acre. Recently amalgamated lots now has this measuring at 100 x 150' total lot area. Taxes are yet to be assessed as one so will be considerably less. Cabin may not be restored. Comes with gas/power/sewer and well. Also a double oversized detached garage. Close to the lake, centre of town with all amenities and main beach area, library, museum and restaurants. Enjoy all the activities lake living offers with boating, swimming, fishing both in summer and winter, snowmobiling and much more. Located in Alberta Beach, just 35 minutes NW of Edmonton. (id:6769)