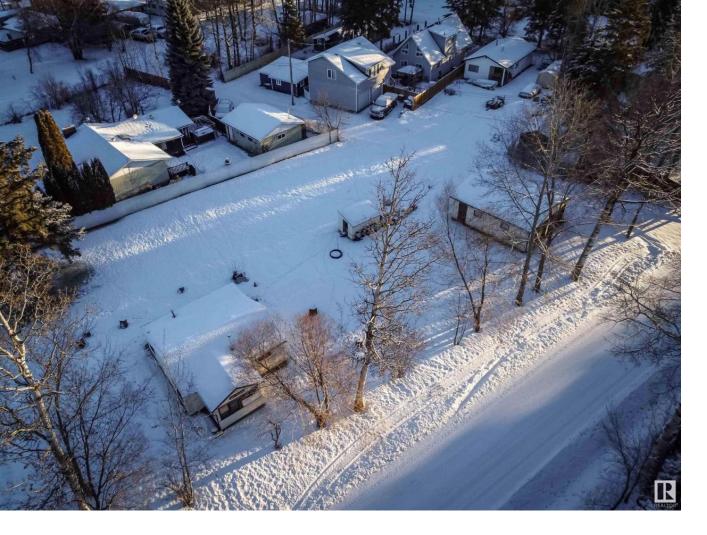

## Rural Lac Ste Anne County Alberta

\$155,000

Fully Serviced cottage set on a double corner lot measuring just over a third of an acre. Recently amalgamated lots now has this measuring at 100 x 150' total lot area. Taxes are yet to be assessed as one so will be considerably less. Cabin may not be restored. Comes with gas/power/sewer and well. Also a double oversized detached garage. Close to the lake, centre of town with all amenities and main beach area, library, museum and restaurants. Enjoy all the activities lake living offers with boating, swimming, fishing both in summer and winter, snowmobiling and much more. Located in Alberta Beach, just 35 minutes NW of Edmonton. (id:6769)