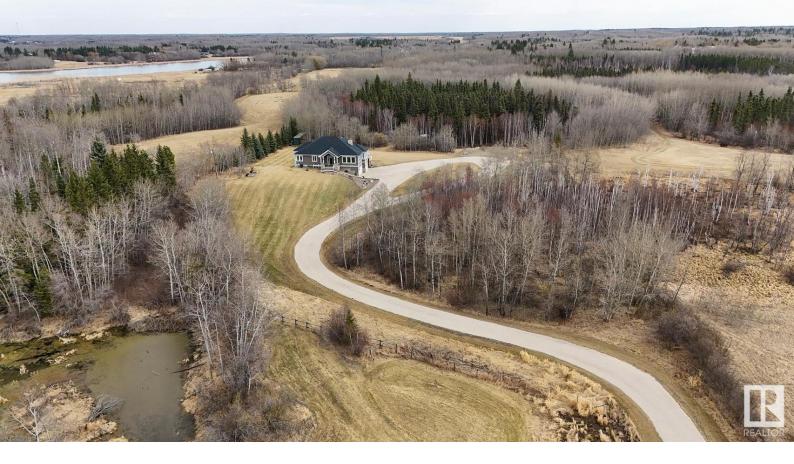

## 52271 RGE RD 224 Rural Strathcona County AB \$1,625,000

Have you been waiting for your dream home to finally arrive? Look no further - this 2,077 SqFt Custom-Built Bungalow (5 Bedrm/3.5 Bath) is situated on private, treed 8 Acres literally minutes from Sherwood Park! Not in a subdivision nor a through-road, you will enjoy your own quiet oasis. And it gets better.. Walk-Out, 1,428 SqFt Basement (LEGAL Suite); Triple Attached Garage & a 14x20 Cabin w. Loft nestled in the trees - you won't need to drive to Jasper! Inside this gorgeous & impeccable home, you will see it was built with intention - from the expanse of window taking advantage of every view (incl. a lake); the soaring vaulted ceilings & stone-facing, 2way Fireplace separating the spacious Living Rm & Dining area. The gorgeous Kitchen boasts plenty of cabinets & Granite countertops. The Covered 3-Season, 26x14 Deck alongside 2 separate decks afford a spectacular view. 3 Bedms up incl. a large Primary Bedrm w. a Full Ensuite. The Bsmt has 2 Bedrms; 4Pc Bathrm & Huge Family Rm. Separate Mudrm; 1/2 Bath Listing Presented By: