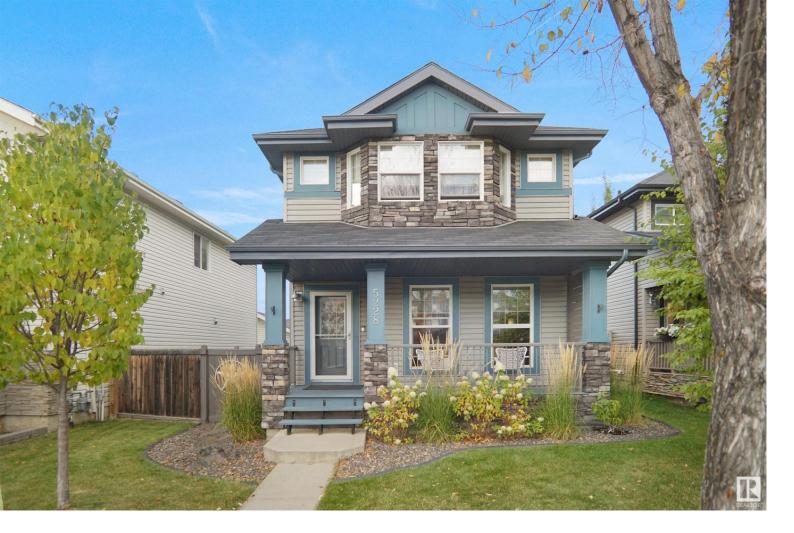

## 5228 4 Avenue Edmonton AB

\$459,998

This is the perfect starter home located in Charlesworth. This immaculate 2 storey home is complete with over 1400+ sqft of modern open concept living space. The main floor is bright and open with tons of natural light through the living room, dining room and kitchen which faces south. Upstairs the large primary suite is complete with a walk in closet and 4pc ensuite bath. Additionally there is the main 4pc bath and another 2 large bedrooms. The basement is fully finished with an additional large rumpus room, full bathroom and a large bedroom. The home also comes with a large deck, fully landscaped yard and double detached Garage. The home is located close to all amenities including shopping, schools for all ages and super easy access to the Henday or QE2 for quick commutes. This home has had tons of upgrades over the last couple of years.