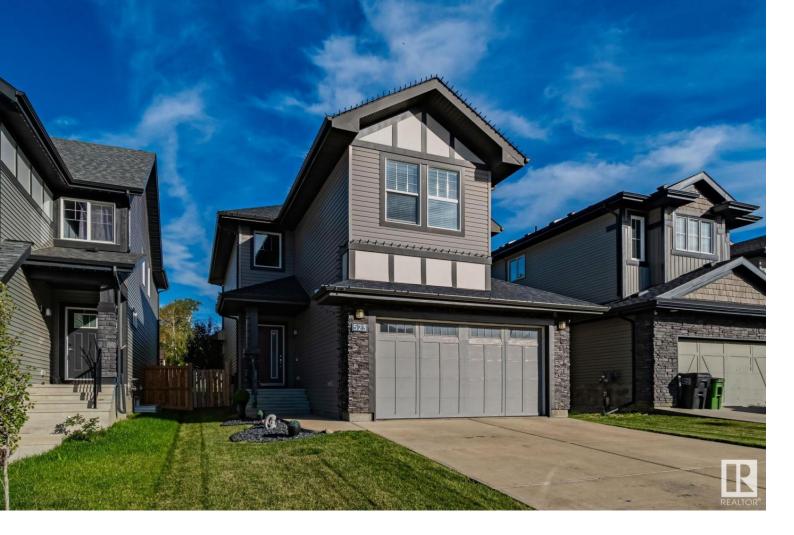

## 523 MERLIN LANDING Landing Edmonton AB

\$539.000

Located in the growing community of Hawks Ridge, this modern 2-storey home offers 1,800 sq. ft. of smart design with central AC. Ideal for families or professionals. Enter into a spacious foyer leading to an open-concept Great Room with large windows & a sleek gas fireplace. The chef's kitchen includes a peninsula island, pantry, granite countertops, tile backsplash, built-in wall oven, countertop stove, microwave, and hood fan. A functional mudroom and heated garage with 240V power and keyless entry. Upstairs, you'll find 3 sizeable bedrooms, including a primary suite featuring a 5-piece ensuite with a deep soaker tub, dual vanities, & a walk-in closet. The upgraded staircase with modern iron railing leads to the second-floor laundry for convenience. Hardwood covers the foyer, hall, kitchen, dining, and Great Room, with tile in the bathrooms, laundry, and mudroom. Stairs and bedrooms are carpeted for added comfort. Enjoy proximity to schools, shopping, and quick access to major route. AND BRAND NEW DECK!