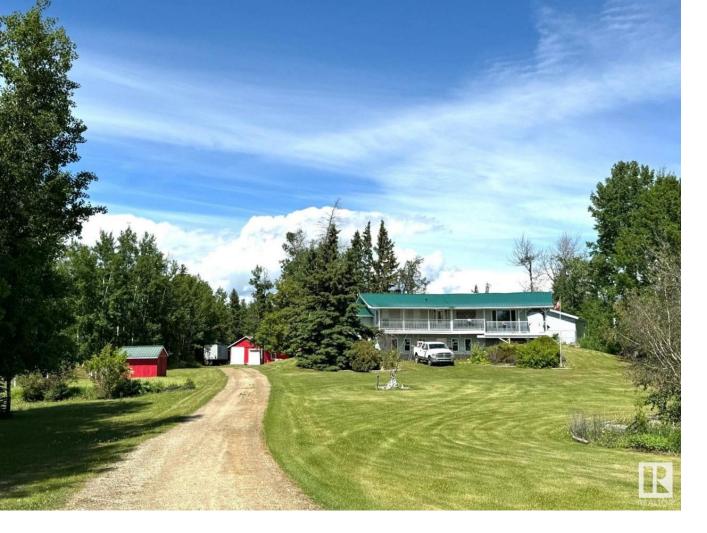

## Rural Parkland County Alberta \$599,900

Welcome to Your Dream Homestead! This Sprawling 40 Acre Estate Offers Panoramic Views & the Perfect Blend of Comfort & Functionality. This Scenic Property Has an Impressive Home That Includes a Dream Country Kitchen, an Attractive Raised Dining Room, a Large & Bright Living Room, a Beautiful Family Room, a Huge Bonus Room That Leads You Onto Your Amazing Wrapround Deck, 3 Spacious Bedrooms With the Master Having a Walk in Closet & a Spa like Ensuite With Both a Soaker Tub & a Sit Down Shower, a Great Room, a Massive Hobby Room or 2nd Kitchen, an Office, 3 More Bathrooms, a Laundry Room & a Large Entrance. As if That Wasn't Enough, There is a Triple Car Garage, an Approx 4000 sq ft Shop/Barn Heated With Coal That Has 3 Bays, 2 Large Workshop Areas - 1 Even Has Hot & Cold Running Water, a Tool Room & Numerous Box Stalls. Also There Are Additional Outbuildings, a Cattle Shelter, an Auto Waterer, Corrals, a Coal Silo & The List Goes On! This One is a Rare Find! (id:6769)