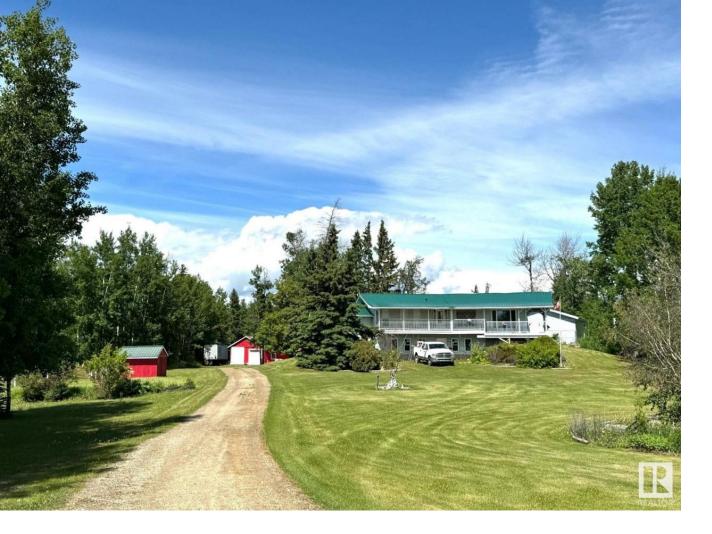

## Rural Parkland County Alberta

\$599.900

Welcome to Your Dream Homestead! This Sprawling 40 Acre Estate Offers Panoramic Views & the Perfect Blend of Comfort & Functionality. This Scenic Property Has an Impressive Home That Includes a Dream Country Kitchen, an Attractive Raised Dining Room, a Large & Bright Living Room, a Beautiful Family Room, a Huge Bonus Room That Leads You Onto Your Amazing Wrapround Deck, 3 Spacious Bedrooms With the Master Having a Walk in Closet & a Spa like Ensuite With Both a Soaker Tub & a Sit Down Shower, a Great Room, a Massive Hobby Room or 2nd Kitchen, an Office, 3 More Bathrooms, a Laundry Room & a Large Entrance. As if That Wasn't Enough, There is a Triple Car Garage, an Approx 4000 sq ft Shop/Barn Heated With Coal That Has 3 Bays, 2 Large Workshop Areas - 1 Even Has Hot & Cold Running Water, a Tool Room & Numerous Box Stalls. Also There Are Additional Outbuildings, a Cattle Shelter, an Auto Waterer, Corrals, a Coal Silo & The List Goes On! This One is a Rare Find! (id:6769)