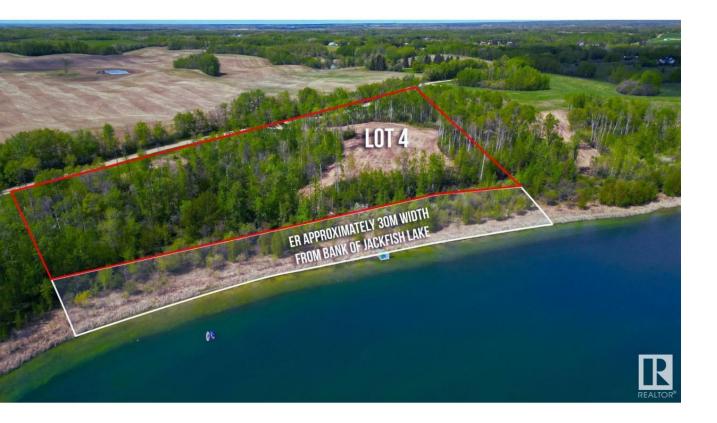

## Rural Parkland County Alberta

Build your dream estate on Lot #4! 4.79 acres of property and a shoreline stretching over 600 ft. 20 minutes to Stony Plain/Spruce Grove and 45 minutes to downtown Edmonton. Jackfish Lake is one of the cleanest lakes around Edmonton & is ideal for watersports, recreational boating, swimming and fishing. The water depth has a quick drop off allowing for the convenience of a shorter dock length. Power and gas at property line. Welcome to endless outdoor activities and a private, tranquil lakefront lifestyle. (id:6769)