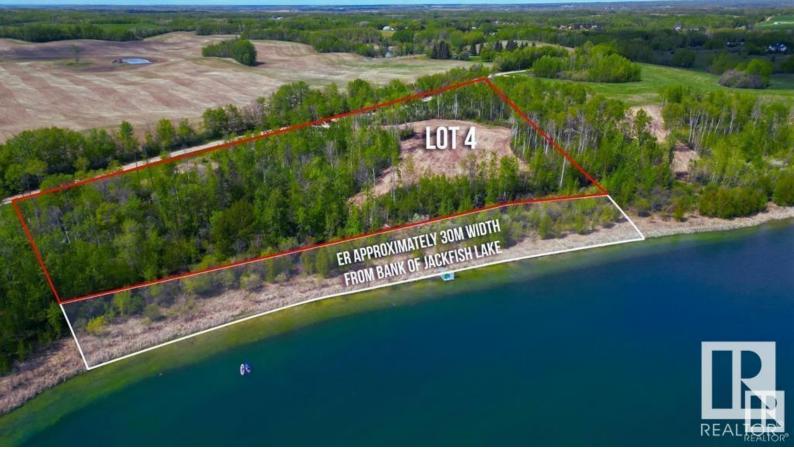

## Rural Parkland County Alberta

\$848,000

Discover the ultimate lakefront lifestyle with Lot 4 at Jackfish lake, just 45 minutes from downtown Edmonton and only 20 minutes from Spruce Grove. This 4.79+/- acre lot features an impressive 600 feet of shoreline, offering stunning views and unmatched access to the lake. The quick drop-off in water depth allows for a shorter dock for quick and easy lake access. The lot's natural landscape, surrounded by mature trees, creates a private and peaceful setting ideal for relaxation and recreation. With power and gas at the property line, this lot is ready for your custom lakefront home or vacation retreat. Enjoy year-round activities right outside your door! Lot is partially cleared making it easier for immediate use. (id:6769)