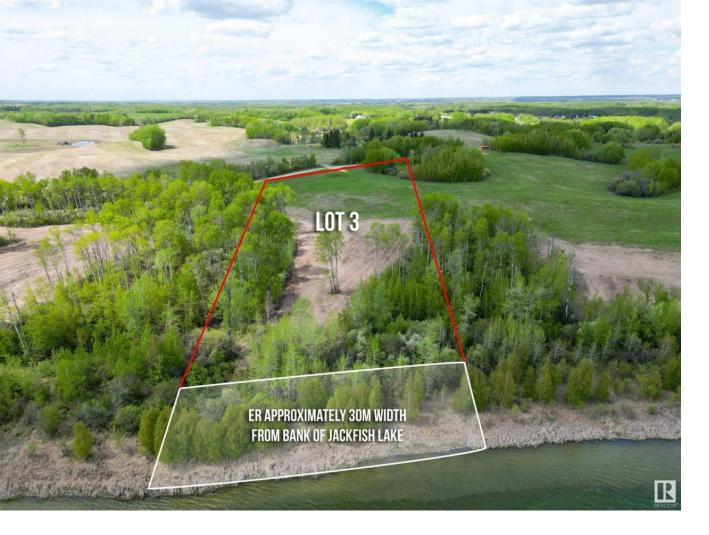

## Rural Parkland County Alberta

\$740.000

Build your dream estate on Lot #3! Over 5 acres and 355 ft of shoreline awaits. Luxury Lakefront living on the shores of Jackfish Lake. Only 20 minutes to Stony Plain/Spruce Grove and 45 minutes to downtown Edmonton. Jackfish Lake is one of the cleanest lakes around Edmonton & is ideal for watersports, recreational boating, swimming and fishing. The water depth has a quick drop off allowing for the convenience of a shorter dock length. Power and gas at property line. Welcome to endless outdoor activities and a private, tranquil lakefront lifestyle. (id:6769)