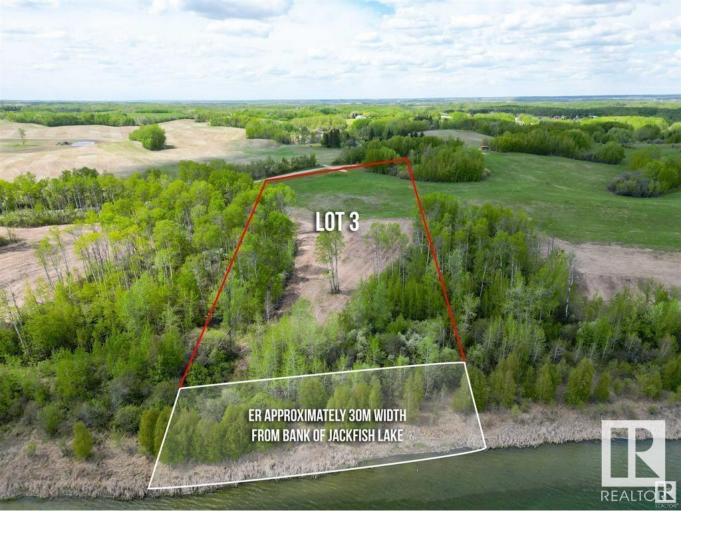

## Rural Parkland County Alberta

Create your own private lakefront paradise on Lot 3 at Jackfish Lake, just 45 minutes from downtown Edmonton and only 20 minutes from Spruce Grove. Spanning 5.3+/- acres with 355 feet of shoreline, this lot offers direct access to one of the cleanest lakes in Alberta. The quick drop-off in water depth makes it ideal for watersports and a shorter dock. The gentle slope of the land offers incredible lake views from multiple vantage points, with some south-facing exposure providing beautiful natural light throughout the day. With power and gas at the property line, this lot is ready for development and provides endless potential. Enjoy peaceful mornings and spectacular sunsets at this prime lakeside location. (id:6769)