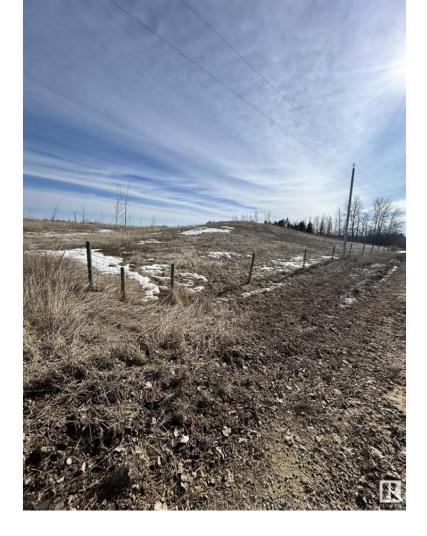

## Rural Parkland County Alberta

\$324,900

MAJESTIC AND ROLLING 5.19 ACRES LOCATED MINUTES SW OF STONY PLAIN! WELCOME TO 53209
RANGE ROAD 14. THIS UNREAL PROPERTY IS JUST OFF PAVEMENT AND IS PERFECT TO BUILD YOUR
WALK-OUT DREAM HOME. PROPERTY IS ZONED OUT OF SUBDIVISION AND HAS LIMITED BUILDING
RESTRICTIONS. DRILLED WATER WELLS AND SEPTIC FIELDS ARE PERMITTED. NO TIME CONSTRAINTS TO
BUILD. PROPERTY WOULD BE PERFECT FOR A SMALL HOBBY FARM, HORSE SET-UP, HOME BASED
BUSINESS, OR SHOP. (id:6769)