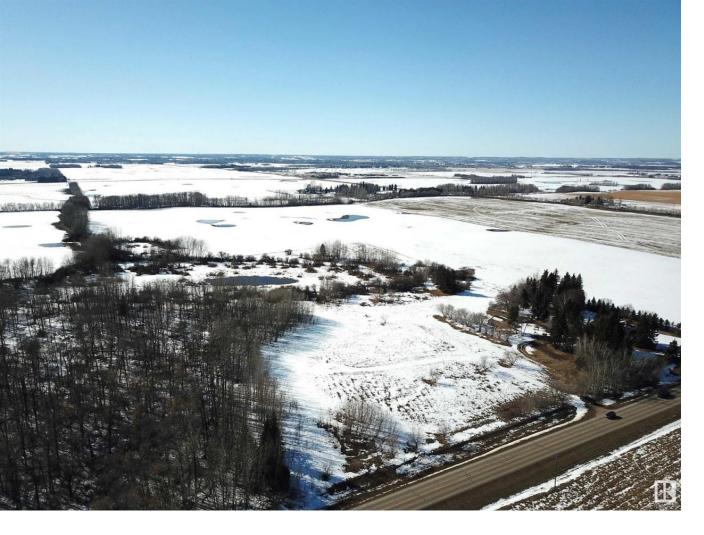

## Rural Parkland County Alberta

\$394,900

Just minutes south of Spruce Grove, this stunning 17.25 acre vacant land parcel is a dream waiting to unfold. Easily accessible with all paved roads, the property features gently rolling terrain that offers a harmonious blend of open spaces and lush treed areas. Whether you're envisioning your dream home or exploring the possibilities for your next venture, this breathtaking slice of nature is the perfect canvas. Immerse yourself in the beauty and serenity of the landscape as spring breathes new life into the surroundings. This is your chance to secure a breathtaking property that promises endless possibilities and timeless appeal. (id:6769)