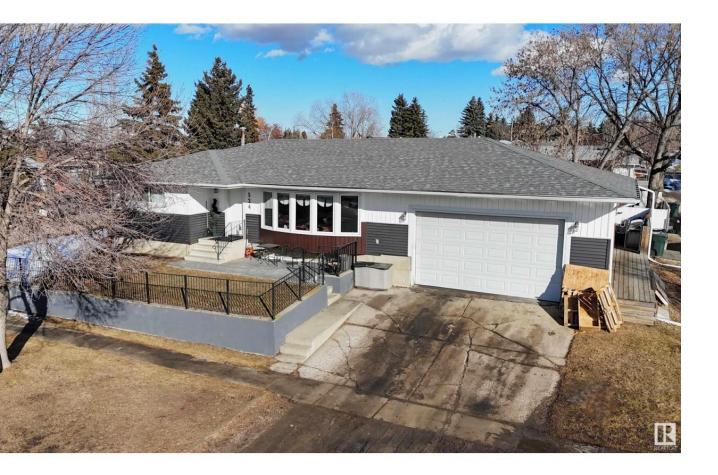

## Spruce Grove Alberta

Upgraded bungalow with heated attached double garage (24Wx28L, 12' ceiling, 10' high door, 220V, water, insulated) in Brookwood. This 1,240 square foot (plus full basement) home features updates throughout including kitchen, bathrooms and flooring. On the main level: a bright living room with large west-facing bow window, open dining area, spacious kitchen with built-in dishwasher, 5-piece main bathroom and two bedrooms including the primary with 2-piece ensuite. In the partially finished basement: 2 additional bedrooms, 3-piece bathroom, laundry room, storage room and a large family room with partially built-in cabinetry for a future kitchenette. Outside: front patio, back deck and a partially fenced yard. Located near multiple schools, parks, walking trails and all of the amenities of Spruce Grove. Fantastic opportunity! (id:6769)