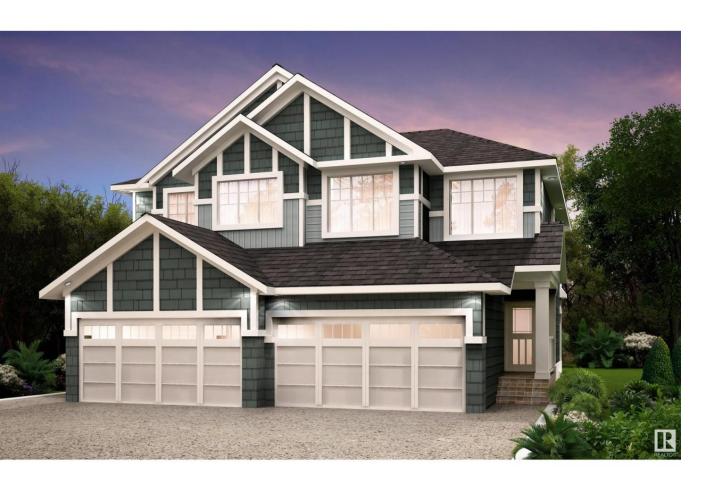

## Edmonton Alberta

\$479,900

Located in the heart of Windermere, Keswick Landing is a thriving new community that embodies style, value and location. You can your family can enjoy the benefits of a community that continues to grow as you do! With over 1450 square feet of open concept living space, the Soho-D is built with your growing family in mind. This duplex home features 3 bedrooms, 2.5 bathrooms and chrome faucets throughout. Enjoy extra living space on the main floor with the laundry room and full sink on the second floor. The 9-foot ceilings and quartz countertops throughout blends style and functionality for your family to build endless memories. PICTURES ARE OF SHOWHOME; ACTUAL HOME, PLANS, FIXTURES, AND FINISES MAY VARY & SUBJECT TO AVAILABILITY/CHANGES! (id:6769)