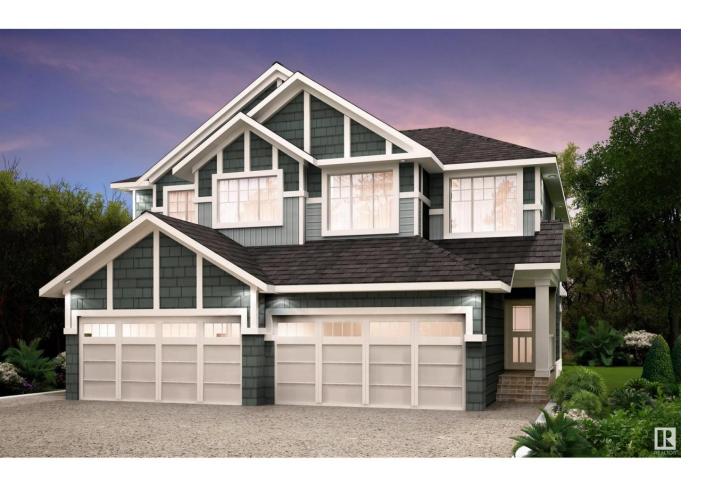

## Edmonton Alberta

\$499.900

Located in the heart of Windermere, Keswick Landing is a thriving new community that embodies style, value and location. You can your family can enjoy the benefits of a community that continues to grow as you do! With over 1450 square feet of open concept living space, the Soho-D is built with your growing family in mind. This duplex home features 3 bedrooms, 2.5 bathrooms and chrome faucets throughout. Enjoy extra living space on the main floor with the laundry room and full sink on the second floor. The 9-foot ceilings and quartz countertops throughout blends style and functionality for your family to build endless memories. PICTURES ARE OF SHOWHOME; ACTUAL HOME, PLANS, FIXTURES, AND FINISES MAY VARY & SUBJECT TO AVAILABILITY/CHANGES! (id:6769)