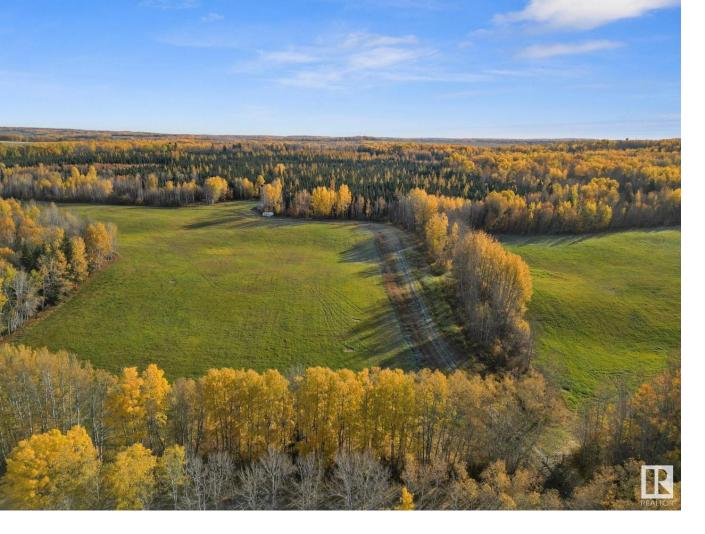

## 52421 RGE ROAD 72 Rural Parkland County AB

\$444,000

Discover your own Paradise with this Expansive 160-acre Property!! Featuring approximately 35 acres of hay crop and the remainder filled with mature Spruce, Poplar, and Aspen! This land is not only beautiful but also a Haven for Wildlife, making it ideal for HUNTERS or OUTDOORSMAN! A drainage creek goes through the property, creating excellent drainage through Spring run off and rainy seasons. The property already has a drilled well and two approved approaches; one features a gated 800 m driveway leading to a designated camping area, perfect for weekend getaways or a building site for your Dream Home. The South and East fence lines were mulched 2 yrs ago, the property is partially fenced on the perimeter. This rare find of a property also has an abundance of Wild Blueberries, Cranberries, and Strawberries throughout the property, enhancing its appeal! Whether you're seeking a recreational retreat or a potential homestead, this property offers endless possibilities. Don't miss out on this opportunity!