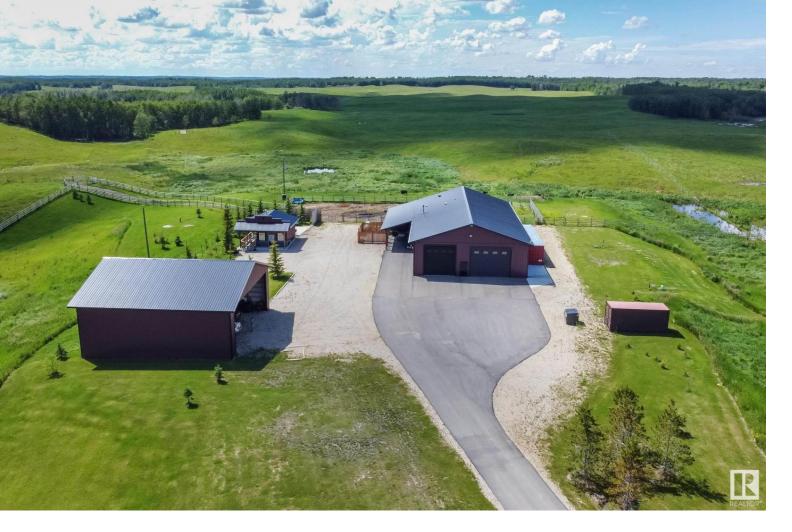

## 52430 RR 192 Rural Beaver County AB \$884,702

ULTIMATE ESCAPE..PRIVATE SALOON..OVER 8000 SQ FT UNDER ROOF...EPIC ENTERTAINING....25 MINUTES FROM THE PARK..20 ACRE RANCH. Electric entrance gates, paved driveway, yard fenced in 4rail.landscaped & beautiful BBQ area. Pasture fenced & cross fenced. (1 drilled & 1 cistern for living quarters) Building #1 50x104 FT Living Quarters complete with country gourmet kitchen overlooking great room. Adjoining 50 FT long dream gathering room with wet bar area - perfect for entertaining. Upstairs is complete with 2nd full bathroom, laundry & huge sitting/crafting/office area with access to deck overlooking back of the ranch with amazing view of Black Foot Reserve. Heated shop/garage 30x104 FT. Big enough to park RV/Motorhome & all the toys. 2x8 construction, R30 in walls, R65 ceiling. Interior walls are 3/4 inch fir plywood. Building #2 Hay Shed is 50x50 FT wired. Building #3 Saloon/Office with BBQ area 24 x 16. TONS more high tech items included with this property, screened room, etc. YOU CAN HAVE IT ALL! Listing Presented By: