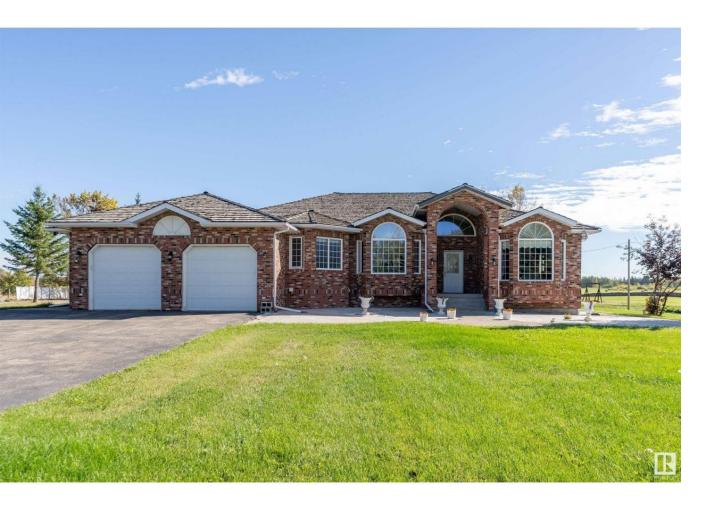

## Rural Strathcona County Alberta

\$3,999,000

One-of-a-kind a truly remarkable property consists of 92.11 acres that offers the perfect balance of trees and open space. This amazing country residential property is located in COUNTRY RESIDENTIAL POLICY AREA of Strathcona County. And has great potential for country residential subdivision after country approvals. Here's your chance to own the stunning more than 4300 sqft livable area(incl. basement). Brick faced bungalow built in 1993. This beautiful home was completely renovated in 2013, including the completion of basement development. The main floor has sunken living area and sunken family room with gas fireplace, 3 good sized bedrooms on main, country style kitchen, basement is developed into 4 bedroom, 2 full baths, garage entry to the basement, two tier desk, cement pads and patio areas. There are 4/5 acres of packed, graveled yard for parking and storage. There is triple detached garage and 2 bay shop with 4 drive through doors and mezzanine. (id:6769)