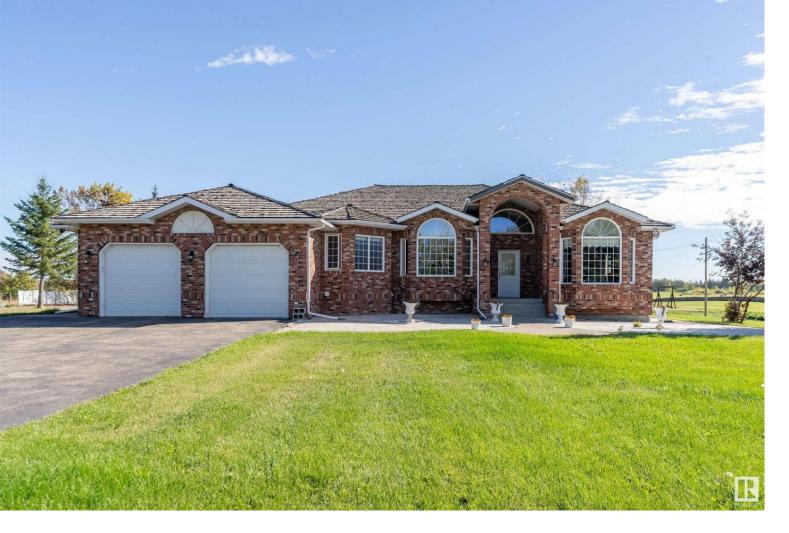

## 52457 RGE ROAD 224 Rural Strathcona County AB

One-of-a-kind a truly remarkable property consists of 92.11 acres that offers the perfect balance of trees and open space. This amazing country residential property is located in COUNTRY RESIDENTIAL POLICY AREA of Strathcona County. And has great potential for country residential subdivision after country approvals. Here's your chance to own the stunning more than 4300 sqft livable area(incl. basement). Brick faced bungalow built in 1993. This beautiful home was completely renovated in 2013, including the completion of basement development. The main floor has sunken living area and sunken family room with gas fireplace, 3 good sized bedrooms on main, country style kitchen, basement is developed into 4 bedroom, 2 full baths, garage entry to the basement, two tier desk, cement pads and patio areas. There are 4/5 acres of packed, graveled yard for parking and storage. There is triple detached garage and 2 bay shop with 4 drive through doors and mezzanine.