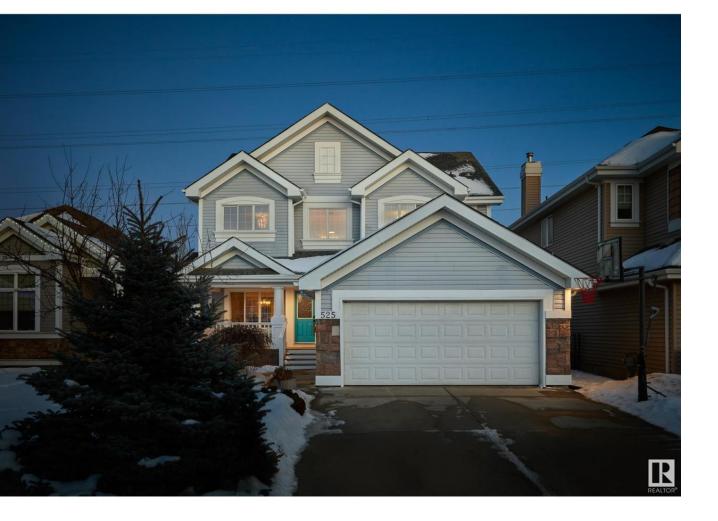

## Edmonton Alberta

\$799.900

An exceptional family home in the lake community of Summerside backing walking trails. The main level offers a spacious kitchen area with elegant cabinetry, granite countertops and s/s appliances. That is complemented by the living room with custom wall shelving that frames the fireplace. This level also features a dining room and office space. Upstairs is home to 3 bedrooms including an expansive primary retreat. This is beautifully paired with a spa inspired ensuite. Large soaker tub, shower, and oversized walk-in closet. The other two bedrooms offer a generous size + spacious closets. The upper level also features a 4pc bathroom for the kids + massive laundry room. The fully finished basement is a large open concept design that creates the ultimate setting for family movie nights and kids play areas. The basement also features a flex room that could be used to host guests or a second office area. The backyard setting is unmatched. Stamped concrete deck + outdoor pizza oven to enjoy your summer nights. (id:6769)